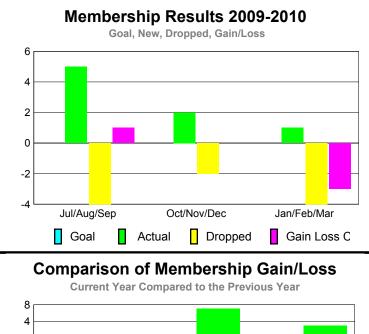

# YTD Status Quo Clubs 2009-2010

Status Quo Clubs Compared to Status Quo Members

6
4
2
0
-2
-4
-6

Jul/Aug/Sep Oct/Nov/Dec Jan/Feb/Mar

Status Quo Clubs

Total Status Quo Members

|             |                     | MEM                          | BERSH                            | <u>IIP                                   </u> |                                 |
|-------------|---------------------|------------------------------|----------------------------------|-----------------------------------------------|---------------------------------|
|             |                     | Member 200                   | <u>Membership</u><br>2008-2009   |                                               |                                 |
| Month       | Net<br>Memb<br>Goal | Actual<br>New<br><u>Memb</u> | Actual<br>Dropped<br><u>Memb</u> | Gain/<br>Loss of<br><u>Memb</u>               | Gain/<br>Loss of<br><u>Memb</u> |
| Jul/Aug/Sep | 0                   | 5                            | -4                               | 1                                             | -21                             |
| Oct/Nov/Dec | 0                   | 2                            | -2                               | 0                                             | 7                               |
| Jan/Feb/Mar | 0                   | 1                            | -4                               | -3                                            | 3                               |
| Totals      | 0                   | 8                            | -10                              | -2                                            | -11                             |
|             |                     |                              |                                  |                                               |                                 |

#### **Location: SWAZILAND** GMT CA: 6 **GMT: Robert B Fowler MEMBERSHIP CLUBS Club** Results Clubs **Membership** Results <u>Membership</u> 2008-2009 2009-2010 2008-2009 2009-2010 New Actual Actual Gain/ Gain/ Net Actual Actual Gain/ Gain/ Club New **Dropped** Loss of Loss of Memb New Dropped Loss of Loss of Month Month Goal Clubs Clubs Clubs Clubs Goal Memb Memb Memb Memb Jul/Aug/Sep 0 0 0 Jul/Aug/Sep 0 0 0 0 1 -1 Oct/Nov/Dec Oct/Nov/Dec 0 0 0 0 0 0 0 0 0 0 Jan/Feb/Mar Jan/Feb/Mar 0 0 0 0 0 0 0 Totals 0 0 Totals 2 0 -1 **Club Results 2009-2010** Membership Results 2009-2010 Goal, New, Dropped, Gain/Loss Goal, New, Dropped, Gain/Loss 6 8.0 0.6 0 0.4 -2 0.2 -6 Jul/Aug/Sep Oct/Nov/Dec Jan/Feb/Mar Jul/Aug/Sep Oct/Nov/Dec Jan/Feb/Mar Goal Gain Loss C Goal Actual Dropped Gain Loss C Actual Dropped Comparison of Club Gain/Loss Comparison of Membership Gain/Loss **Current Year Compared to the Previous Year Current Year Compared to the Previous Year** 6 1.2 8.0 4 2 0.4 0 0 -2 -0.4-4 -0.8 -6 -1.2 Jul/Aug/Sep Oct/Nov/Dec Jan/Feb/Mar Jul/Aug/Sep Oct/Nov/Dec Jan/Feb/Mar Current Year Current Year Previous Year Previous Year YTD Status Quo Clubs 2009-2010 Gender Comparison 2009-2010 Status Quo Clubs Compared to Status Quo Members 60% 60% 6 40% 40% 4 Oct/Nov/Dec Jul/Aug/Sep 2