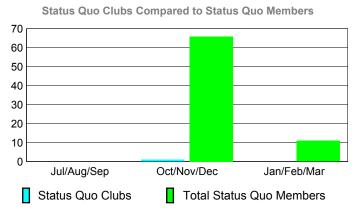

# YTD Status Quo Clubs 2009-2010

Status Quo Clubs Compared to Status Quo Members

6
4
2
0
-2
-4
-6

Jul/Aug/Sep Oct/Nov/Dec Jan/Feb/Mar

Status Quo Clubs

Total Status Quo Members

|             |                     | MEM                          | BERSH                            | <u>IIP                                   </u> |                                 |
|-------------|---------------------|------------------------------|----------------------------------|-----------------------------------------------|---------------------------------|
|             |                     | Member 200                   | <u>Membership</u><br>2008-2009   |                                               |                                 |
| Month       | Net<br>Memb<br>Goal | Actual<br>New<br><u>Memb</u> | Actual<br>Dropped<br><u>Memb</u> | Gain/<br>Loss of<br><u>Memb</u>               | Gain/<br>Loss of<br><u>Memb</u> |
| Jul/Aug/Sep | 0                   | 5                            | -4                               | 1                                             | -21                             |
| Oct/Nov/Dec | 0                   | 2                            | -2                               | 0                                             | 7                               |
| Jan/Feb/Mar | 0                   | 1                            | -4                               | -3                                            | 3                               |
| Totals      | 0                   | 8                            | -10                              | -2                                            | -11                             |
|             |                     |                              |                                  |                                               |                                 |

# YTD Status Quo Clubs 2009-2010

0 -2

-4

-6

Jul/Aug/Sep

Status Quo Clubs

Oct/Nov/Dec

Jan/Feb/Mar

Total Status Quo Members