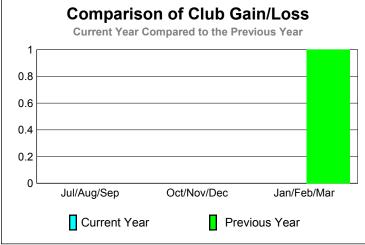

#### **Location: SWAZILAND** GMT CA: 6 **GMT: Robert B Fowler MEMBERSHIP CLUBS Club** Results Clubs **Membership** Results <u>Membership</u> 2008-2009 2009-2010 2008-2009 2009-2010 New Actual Actual Gain/ Gain/ Net Actual Actual Gain/ Gain/ Club New **Dropped** Loss of Loss of Memb New Dropped Loss of Loss of Month Month Goal Clubs Clubs Clubs Clubs Goal Memb Memb Memb Memb Jul/Aug/Sep 0 0 0 Jul/Aug/Sep 0 0 0 0 1 -1 Oct/Nov/Dec Oct/Nov/Dec 0 0 0 0 0 0 0 0 0 0 Jan/Feb/Mar Jan/Feb/Mar 0 0 0 0 0 0 0 Totals 0 0 Totals 2 0 -1 **Club Results 2009-2010** Membership Results 2009-2010 Goal, New, Dropped, Gain/Loss Goal, New, Dropped, Gain/Loss 6 8.0 0.6 0 0.4 -2 0.2 -6 Jul/Aug/Sep Oct/Nov/Dec Jan/Feb/Mar Jul/Aug/Sep Oct/Nov/Dec Jan/Feb/Mar Goal Gain Loss C Goal Actual Dropped Gain Loss C Actual Dropped Comparison of Club Gain/Loss Comparison of Membership Gain/Loss **Current Year Compared to the Previous Year Current Year Compared to the Previous Year** 6 1.2 8.0 4 2 0.4 0 0 -2 -0.4-4 -0.8 -6 -1.2 Jul/Aug/Sep Oct/Nov/Dec Jan/Feb/Mar Jul/Aug/Sep Oct/Nov/Dec Jan/Feb/Mar Current Year Current Year Previous Year Previous Year YTD Status Quo Clubs 2009-2010 Gender Comparison 2009-2010 Status Quo Clubs Compared to Status Quo Members 60% 60% 6 40% 40% 4 Oct/Nov/Dec Jul/Aug/Sep 2