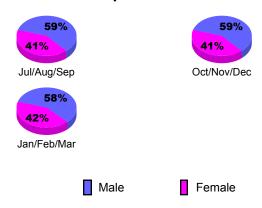

# **Gender Comparison 2009-2010**

Oct/Nov/Dec

Jan/Feb/Mar

Previous Year

38%

Jan/Feb/Mar

Male

Female

10

5

-5 -10

-15