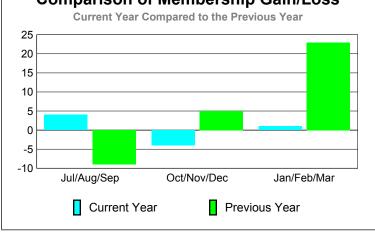

# YTD Status Quo Clubs 2009-2010

Status Quo Clubs Compared to Status Quo Members

6
4
2
0
-2
-4
-6

Jul/Aug/Sep Oct/Nov/Dec Jan/Feb/Mar

Status Quo Clubs

Total Status Quo Members

|             |                     | MEM                          | BERSH                            | <u>IIP                                   </u> |                                 |
|-------------|---------------------|------------------------------|----------------------------------|-----------------------------------------------|---------------------------------|
|             |                     | Member 200                   | <u>Membership</u><br>2008-2009   |                                               |                                 |
| Month       | Net<br>Memb<br>Goal | Actual<br>New<br><u>Memb</u> | Actual<br>Dropped<br><u>Memb</u> | Gain/<br>Loss of<br><u>Memb</u>               | Gain/<br>Loss of<br><u>Memb</u> |
| Jul/Aug/Sep | 0                   | 5                            | -4                               | 1                                             | -21                             |
| Oct/Nov/Dec | 0                   | 2                            | -2                               | 0                                             | 7                               |
| Jan/Feb/Mar | 0                   | 1                            | -4                               | -3                                            | 3                               |
| Totals      | 0                   | 8                            | -10                              | -2                                            | -11                             |
|             |                     |                              |                                  |                                               |                                 |