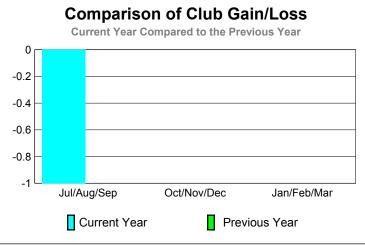

# Jul/Aug/Sep Oct/Nov/Dec Jan/Feb/Mar Current Year Previous Year

0

-10

-20

-30

-40 -50

Jul/Aug/Sep

Current Year

GMT: Robert B Fowler Location: REP OF SOUTH AFRICA GMT CA: 6

|             |                            | <u>Club</u><br>200            |                                   | <u>Clubs</u><br>2008-2009        |                                  |
|-------------|----------------------------|-------------------------------|-----------------------------------|----------------------------------|----------------------------------|
| Month       | New<br>Club<br><u>Goal</u> | Actual<br>New<br><u>Clubs</u> | Actual<br>Dropped<br><u>Clubs</u> | Gain/<br>Loss of<br><u>Clubs</u> | Gain/<br>Loss of<br><u>Clubs</u> |
| Jul/Aug/Sep | 0                          | 1                             | 0                                 | 1                                | 0                                |
| Oct/Nov/Dec | 0                          | 0                             | 0                                 | 0                                | -1                               |
| Jan/Feb/Mar | 0                          | 0                             | -1                                | -1                               | -1                               |
| Totals      | 0                          | 1                             | -1                                | 0                                | -2                               |