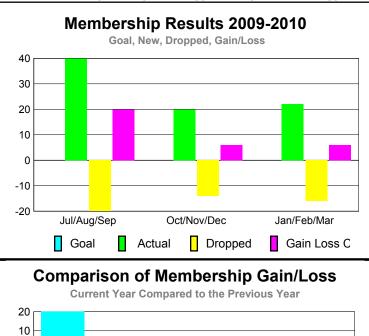

# YTD Status Quo Clubs 2009-2010

Status Quo Clubs Compared to Status Quo Members

6
4
2
0
-2
-4
-6

Jul/Aug/Sep Oct/Nov/Dec Jan/Feb/Mar

Status Quo Clubs

Total Status Quo Members

|             |                     | MEM                          | BERSH                            | <u>IIP                                   </u> |                                 |
|-------------|---------------------|------------------------------|----------------------------------|-----------------------------------------------|---------------------------------|
|             |                     | Member 200                   | <u>Membership</u><br>2008-2009   |                                               |                                 |
| Month       | Net<br>Memb<br>Goal | Actual<br>New<br><u>Memb</u> | Actual<br>Dropped<br><u>Memb</u> | Gain/<br>Loss of<br><u>Memb</u>               | Gain/<br>Loss of<br><u>Memb</u> |
| Jul/Aug/Sep | 0                   | 5                            | -4                               | 1                                             | -21                             |
| Oct/Nov/Dec | 0                   | 2                            | -2                               | 0                                             | 7                               |
| Jan/Feb/Mar | 0                   | 1                            | -4                               | -3                                            | 3                               |
| Totals      | 0                   | 8                            | -10                              | -2                                            | -11                             |
|             |                     |                              |                                  |                                               |                                 |