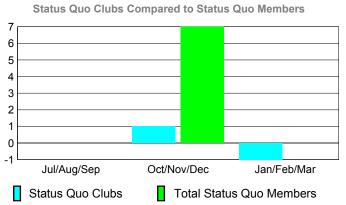

# YTD Status Quo Clubs 2009-2010

Status Quo Clubs Compared to Status Quo Members

6
4
2
0
-2
-4
-6

Jul/Aug/Sep Oct/Nov/Dec Jan/Feb/Mar

Status Quo Clubs

Total Status Quo Members

|             |                     | MEM                          | BERSH                            | <u>IIP                                   </u> |                                 |
|-------------|---------------------|------------------------------|----------------------------------|-----------------------------------------------|---------------------------------|
|             |                     | Member 200                   | <u>Membership</u><br>2008-2009   |                                               |                                 |
| Month       | Net<br>Memb<br>Goal | Actual<br>New<br><u>Memb</u> | Actual<br>Dropped<br><u>Memb</u> | Gain/<br>Loss of<br><u>Memb</u>               | Gain/<br>Loss of<br><u>Memb</u> |
| Jul/Aug/Sep | 0                   | 5                            | -4                               | 1                                             | -21                             |
| Oct/Nov/Dec | 0                   | 2                            | -2                               | 0                                             | 7                               |
| Jan/Feb/Mar | 0                   | 1                            | -4                               | -3                                            | 3                               |
| Totals      | 0                   | 8                            | -10                              | -2                                            | -11                             |
|             |                     |                              |                                  |                                               |                                 |