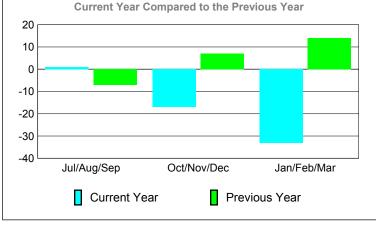

# Jul/Aug/Sep Oct/Nov/Dec Jan/Feb/Mar Current Year Previous Year

0

-10

-20

-30

-40 -50

Jul/Aug/Sep

Current Year

# Gender Comparison 2009-2010

Oct/Nov/Dec

Jan/Feb/Mar

Previous Year

-20

Jul/Aug/Sep

Current Year