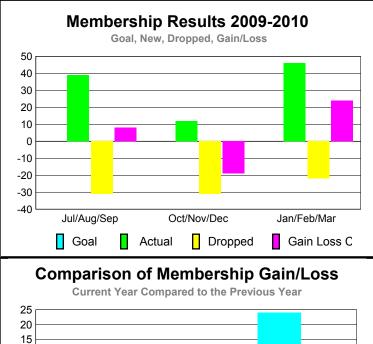

# YTD Status Quo Clubs 2009-2010

Status Quo Clubs Compared to Status Quo Members

6
4
2
0
-2
-4
-6

Jul/Aug/Sep Oct/Nov/Dec Jan/Feb/Mar

Status Quo Clubs

Total Status Quo Members

|             |                     | MEM                          | BERSH                            | <u>IIP                                   </u> |                                 |
|-------------|---------------------|------------------------------|----------------------------------|-----------------------------------------------|---------------------------------|
|             |                     | Member 200                   | <u>Membership</u><br>2008-2009   |                                               |                                 |
| Month       | Net<br>Memb<br>Goal | Actual<br>New<br><u>Memb</u> | Actual<br>Dropped<br><u>Memb</u> | Gain/<br>Loss of<br><u>Memb</u>               | Gain/<br>Loss of<br><u>Memb</u> |
| Jul/Aug/Sep | 0                   | 5                            | -4                               | 1                                             | -21                             |
| Oct/Nov/Dec | 0                   | 2                            | -2                               | 0                                             | 7                               |
| Jan/Feb/Mar | 0                   | 1                            | -4                               | -3                                            | 3                               |
| Totals      | 0                   | 8                            | -10                              | -2                                            | -11                             |
|             |                     |                              |                                  |                                               |                                 |