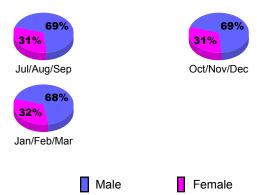

# Gender Comparison 2009-2010

Oct/Nov/Dec

Jan/Feb/Mar

Previous Year

-20

Jul/Aug/Sep

Current Year

# **Gender Comparison 2009-2010**

Oct/Nov/Dec

Jan/Feb/Mar

Previous Year