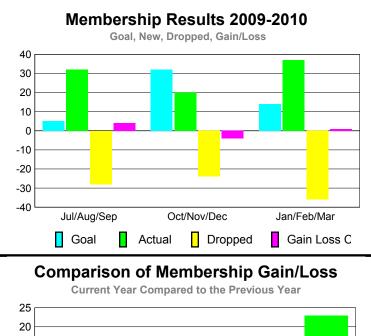

# YTD Status Quo Clubs 2009-2010

Status Quo Clubs Compared to Status Quo Members

6
4
2
0
-2
-4
-6

Jul/Aug/Sep Oct/Nov/Dec Jan/Feb/Mar

Status Quo Clubs

Total Status Quo Members

|             |                     | MEM                          | BERSH                            | <u>IIP                                   </u> |                                 |
|-------------|---------------------|------------------------------|----------------------------------|-----------------------------------------------|---------------------------------|
|             |                     | Member 200                   | <u>Membership</u><br>2008-2009   |                                               |                                 |
| Month       | Net<br>Memb<br>Goal | Actual<br>New<br><u>Memb</u> | Actual<br>Dropped<br><u>Memb</u> | Gain/<br>Loss of<br><u>Memb</u>               | Gain/<br>Loss of<br><u>Memb</u> |
| Jul/Aug/Sep | 0                   | 5                            | -4                               | 1                                             | -21                             |
| Oct/Nov/Dec | 0                   | 2                            | -2                               | 0                                             | 7                               |
| Jan/Feb/Mar | 0                   | 1                            | -4                               | -3                                            | 3                               |
| Totals      | 0                   | 8                            | -10                              | -2                                            | -11                             |
|             |                     |                              |                                  |                                               |                                 |