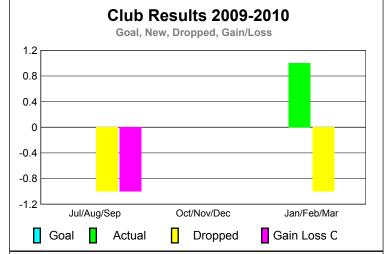

bership Gain/Loss **Current Year Compared to the Previous Year Current Year Compared to the Previous Year** 6 1.2 8.0 4 2 0.4 0 0 -2 -0.4-4 -0.8 -6 -1.2 Jul/Aug/Sep Oct/Nov/Dec Jan/Feb/Mar Jul/Aug/Sep Oct/Nov/Dec Jan/Feb/Mar Current Year Current Year Previous Year Previous Year YTD Status Quo Clubs 2009-2010 Gender Comparison 2009-2010 Status Quo Clubs Compared to Status Quo Members 60% 60% 6 40% 40% 4 Oct/Nov/Dec Jul/Aug/Sep 2

38%

Jan/Feb/Mar

Male

Female

10

5

-5 -10

-15

-20



Totals

## GMT: Robert B Fowler Location: REP OF SOUTH AFRICA GMT CA: 6

0

#### **Club** Results Clubs 2008-2009 2009-2010 New Actual Actual Gain/ Gain/ Club New **Dropped** Loss of Loss of Month Goal Clubs Clubs Clubs Clubs Jul/Aug/Sep 0 0 0 -1 -1 Oct/Nov/Dec 0 0 0 0 0 Jan/Feb/Mar -1 0 0

-2

**CLUBS** 





## YTD Status Quo Clubs 2009-2010







# Jul/Aug/Sep Oct/Nov/Dec Jan/Feb/Mar Current Year Previous Year



0

-10

-20

-30

-40 -50

Jul/Aug/Sep

Current Year



GMT: Robert B Fowler Location: REP OF SOUTH AFRICA GMT CA: 6

|             |                            | <u>Club</u><br>200            |                                   | <u>Clubs</u><br>2008-2009        |                                  |
|-------------|----------------------------|-------------------------------|-----------------------------------|----------------------------------|----------------------------------|
| Month       | New<br>Club<br><u>Goal</u> | Actual<br>New<br><u>Clubs</u> | Actual<br>Dropped<br><u>Clubs</u> | Gain/<br>Loss of<br><u>Clubs</u> | Gain/<br>Loss of<br><u>Clubs</u> |
| Jul/Aug/Sep | 0