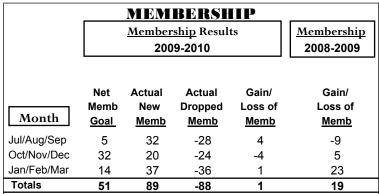

# YTD Status Quo Clubs 2009-2010

Status Quo Clubs Compared to Status Quo Members

6
4
2
0
-2
-4
-6

Jul/Aug/Sep Oct/Nov/Dec Jan/Feb/Mar

Status Quo Clubs

Total Status Quo Members

|             |                     | MEM                          | BERSH                            | <u>IIP                                   </u> |                                 |
|-------------|---------------------|------------------------------|----------------------------------|-----------------------------------------------|---------------------------------|
|             |                     | Member 200                   | <u>Membership</u><br>2008-2009   |                                               |                                 |
| Month       | Net<br>Memb<br>Goal | Actual<br>New<br><u>Memb</u> | Actual<br>Dropped<br><u>Memb</u> | Gain/<br>Loss of<br><u>Memb</u>               | Gain/<br>Loss of<br><u>Memb</u> |
| Jul/Aug/Sep | 0                   | 5                            | -4                               | 1                                             | -21                             |
| Oct/Nov/Dec | 0                   | 2                            | -2                               | 0                                             | 7                               |
| Jan/Feb/Mar | 0                   | 1                            | -4                               | -3                                            | 3                               |
| Totals      | 0                   | 8                            | -10                              | -2                                            | -11                             |
|             |                     |                              |                                  |                                               |                                 |