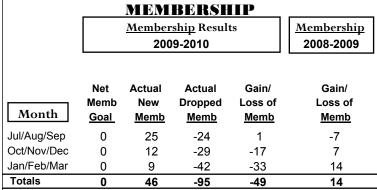

# YTD Status Quo Clubs 2009-2010

Status Quo Clubs Compared to Status Quo Members

6
4
2
0
-2
-4
-6

Jul/Aug/Sep Oct/Nov/Dec Jan/Feb/Mar

Status Quo Clubs

Total Status Quo Members

|             |                     | MEM                          | BERSH                            | <u>IIP                                   </u> |                                 |
|-------------|---------------------|------------------------------|----------------------------------|-----------------------------------------------|---------------------------------|
|             |                     | Member 200                   | <u>Membership</u><br>2008-2009   |                                               |                                 |
| Month       | Net<br>Memb<br>Goal | Actual<br>New<br><u>Memb</u> | Actual<br>Dropped<br><u>Memb</u> | Gain/<br>Loss of<br><u>Memb</u>               | Gain/<br>Loss of<br><u>Memb</u> |
| Jul/Aug/Sep | 0                   | 5                            | -4                               | 1                                             | -21                             |
| Oct/Nov/Dec | 0                   | 2                            | -2                               | 0                                             | 7                               |
| Jan/Feb/Mar | 0                   | 1                            | -4                               | -3                                            | 3                               |
| Totals      | 0                   | 8                            | -10                              | -2                                            | -11                             |
|             |                     |                              |                                  |                                               |                                 |