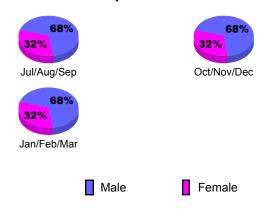

# Gender Comparison 2009-2010

Oct/Nov/Dec

Jan/Feb/Mar

Previous Year

-20

Jul/Aug/Sep

Current Year

# **Gender Comparison 2009-2010**

Oct/Nov/Dec

Jan/Feb/Mar

Previous Year