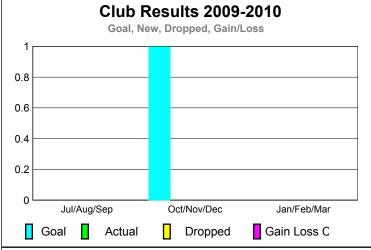

# Club Results 2009-2010 Goal, New, Dropped, Gain/Loss 6 4 2 0 -2 -4 -6 Jul/Aug/Sep Oct/Nov/Dec Jan/Feb/Mar Goal Actual Dropped Gain Loss C

#### **Location: SWAZILAND** GMT CA: 6 **GMT: Robert B Fowler MEMBERSHIP CLUBS Club** Results Clubs **Membership** Results <u>Membership</u> 2008-2009 2009-2010 2008-2009 2009-2010 New Actual Actual Gain/ Gain/ Net Actual Actual Gain/ Gain/ Club New **Dropped** Loss of Loss of Memb New Dropped Loss of Loss of Month Month Goal Clubs Clubs Clubs Clubs Goal Memb Memb Memb Memb Jul/Aug/Sep 0 0 0 Jul/Aug/Sep 0 0 0 0 1 -1 Oct/Nov/Dec Oct/Nov/Dec 0 0 0 0 0 0 0 0 0 0 Jan/Feb/Mar Jan/Feb/Mar 0 0 0 0 0 0 0 Totals 0 0 Totals 2 0 -1 **Club Results 2009-2010** Membership Results 2009-2010 Goal, New, Dropped, Gain/Loss Goal, New, Dropped, Gain/Loss 6 8.0 0.6 0 0.4 -2 0.2 -6 Jul/Aug/Sep Oct/Nov/Dec Jan/Feb/Mar Jul/Aug/Sep Oct/Nov/Dec Jan/Feb/Mar Goal Gain Loss C Goal Actual Dropped Gain Loss C Actual Dropped Comparison of Club Gain/Loss Comparison of Membership Gain/Loss **Current Year Compared to the Previous Year Current Year Compared to the Previous Year** 6 1.2 8.0 4 2 0.4 0 0 -2 -0.4-4 -0.8 -6 -1.2 Jul/Aug/Sep Oct/Nov/Dec Jan/Feb/Mar Jul/Aug/Sep Oct/Nov/Dec Jan/Feb/Mar Current Year Current Year Previous Year Previous Year YTD Status Quo Clubs 2009-2010 Gender Comparison 2009-2010 Status Quo Clubs Compared to Status Quo Members 60% 60% 6 40% 40% 4 Oct/Nov/Dec Jul/Aug/Sep 2