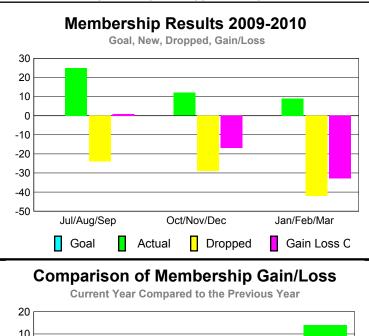

# Club Results 2009-2010 Goal, New, Dropped, Gain/Loss 6 4 2 0 -2 -4 -6 Jul/Aug/Sep Oct/Nov/Dec Jan/Feb/Mar Goal Actual Dropped Gain Loss C

# YTD Status Quo Clubs 2009-2010

Status Quo Clubs Compared to Status Quo Members

6
4
2
0
-2
-4
-6

Jul/Aug/Sep Oct/Nov/Dec Jan/Feb/Mar

Status Quo Clubs

Total Status Quo Members

|             |                     | MEM                          | BERSH                            | <u>IIP                                   </u> |                                 |
|-------------|---------------------|------------------------------|----------------------------------|-----------------------------------------------|---------------------------------|
|             |                     | Member 200                   | <u>Membership</u><br>2008-2009   |                                               |                                 |
| Month       | Net<br>Memb<br>Goal | Actual<br>New<br><u>Memb</u> | Actual<br>Dropped<br><u>Memb</u> | Gain/<br>Loss of<br><u>Memb</u>               | Gain/<br>Loss of<br><u>Memb</u> |
| Jul/Aug/Sep | 0                   | 5                            | -4                               | 1                                             | -21                             |
| Oct/Nov/Dec | 0                   | 2                            | -2                               | 0                                             | 7                               |
| Jan/Feb/Mar | 0                   | 1                            | -4                               | -3                                            | 3                               |
| Totals      | 0                   | 8                            | -10                              | -2                                            | -11                             |
|             |                     |                              |                                  |                                               |                                 |