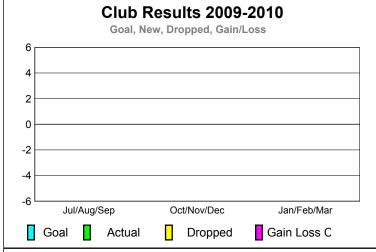

# Club Results 2009-2010 Goal, New, Dropped, Gain/Loss 6 4 2 0 -2 -4 -6 Jul/Aug/Sep Oct/Nov/Dec Jan/Feb/Mar Goal Actual Dropped Gain Loss C