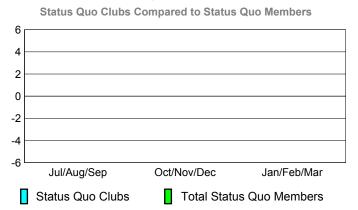

# YTD Status Quo Clubs 2009-2010

Status Quo Clubs Compared to Status Quo Members

6
4
2
0
-2
-4
-6

Jul/Aug/Sep Oct/Nov/Dec Jan/Feb/Mar

Status Quo Clubs

Total Status Quo Members

|             |                     | MEM                          | BERSH                            | <u>IIP                                   </u> |                                 |
|-------------|---------------------|------------------------------|----------------------------------|-----------------------------------------------|---------------------------------|
|             |                     | Member 200                   | <u>Membership</u><br>2008-2009   |                                               |                                 |
| Month       | Net<br>Memb<br>Goal | Actual<br>New<br><u>Memb</u> | Actual<br>Dropped<br><u>Memb</u> | Gain/<br>Loss of<br><u>Memb</u>               | Gain/<br>Loss of<br><u>Memb</u> |
| Jul/Aug/Sep | 0                   | 5                            | -4                               | 1                                             | -21                             |
| Oct/Nov/Dec | 0                   | 2                            | -2                               | 0                                             | 7                               |
| Jan/Feb/Mar | 0                   | 1                            | -4                               | -3                                            | 3                               |
| Totals      | 0                   | 8                            | -10                              | -2                                            | -11                             |
|             |                     |                              |                                  |                                               |                                 |

# YTD Status Quo Clubs 2009-2010

0 -2

-4

-6

Jul/Aug/Sep

Status Quo Clubs

Oct/Nov/Dec

Jan/Feb/Mar

Total Status Quo Members