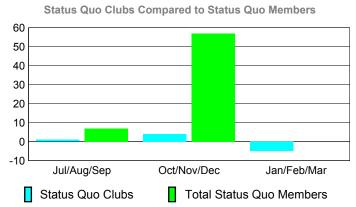

# YTD Status Quo Clubs 2009-2010

Status Quo Clubs Compared to Status Quo Members

6
4
2
0
-2
-4
-6

Jul/Aug/Sep Oct/Nov/Dec Jan/Feb/Mar

Status Quo Clubs

Total Status Quo Members

|             |                     | MEM                          | BERSH                            | <u>IIP                                   </u> |                                 |
|-------------|---------------------|------------------------------|----------------------------------|-----------------------------------------------|---------------------------------|
|             |                     | Member 200                   | <u>Membership</u><br>2008-2009   |                                               |                                 |
| Month       | Net<br>Memb<br>Goal | Actual<br>New<br><u>Memb</u> | Actual<br>Dropped<br><u>Memb</u> | Gain/<br>Loss of<br><u>Memb</u>               | Gain/<br>Loss of<br><u>Memb</u> |
| Jul/Aug/Sep | 0                   | 5                            | -4                               | 1                                             | -21                             |
| Oct/Nov/Dec | 0                   | 2                            | -2                               | 0                                             | 7                               |
| Jan/Feb/Mar | 0                   | 1                            | -4                               | -3                                            | 3                               |
| Totals      | 0                   | 8                            | -10                              | -2                                            | -11                             |
|             |                     |                              |                                  |                                               |                                 |

# YTD Status Quo Clubs 2009-2010

0 -2

-4

-6

Jul/Aug/Sep

Status Quo Clubs

Oct/Nov/Dec

Jan/Feb/Mar

Total Status Quo Members