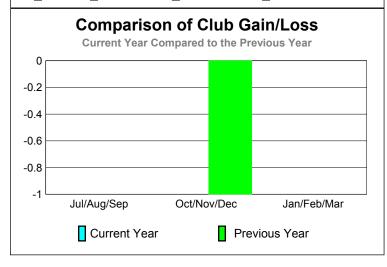

GMT: Robert B Fowler Location: REP OF SOUTH AFRICA GMT CA: 6

|             |                            | <u>Club</u><br><b>20</b> 0    |                                   | <u>Clubs</u><br>2008-2009        |                                  |
|-------------|----------------------------|-------------------------------|-----------------------------------|----------------------------------|----------------------------------|
| Month       | New<br>Club<br><u>Goal</u> | Actual<br>New<br><u>Clubs</u> | Actual<br>Dropped<br><u>Clubs</u> | Gain/<br>Loss of<br><u>Clubs</u> | Gain/<br>Loss of<br><u>Clubs</u> |
| Jul/Aug/Sep | 0                          | 0                             | 0                                 | 0                                | 0                                |
| Oct/Nov/Dec | 1                          | 0                             | 0                                 | 0                                | 0                                |
| Jan/Feb/Mar | 0                          | 0                             | 0                                 | 0                                | 1                                |
| Totals      | 1                          | 0                             | 0                                 | 0                                | 1                                |