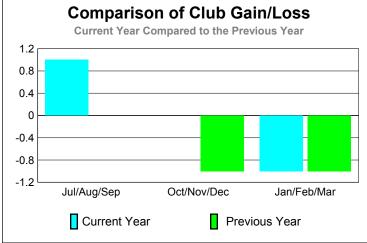

GMT: Robert B Fowler Location: REP OF SOUTH AFRICA GMT CA: 6

|             | <u>Club</u> Results<br>2009-2010 |                               |                                   |                                  | <u>Clubs</u><br>2008-2009        |
|-------------|----------------------------------|-------------------------------|-----------------------------------|----------------------------------|----------------------------------|
| Month       | New<br>Club<br><u>Goal</u>       | Actual<br>New<br><u>Clubs</u> | Actual<br>Dropped<br><u>Clubs</u> | Gain/<br>Loss of<br><u>Clubs</u> | Gain/<br>Loss of<br><u>Clubs</u> |
| Jul/Aug/Sep | 0                                | 0                             | 0                                 | 0                                | 0                                |
| Oct/Nov/Dec | 0                                | 0                             | 0                                 | 0                                | 0                                |
| Jan/Feb/Mar | 0                                | 0                             | 0                                 | 0                                | 1                                |
| Totals      | 0                                | 0                             | 0                                 | 0                                | 1                                |