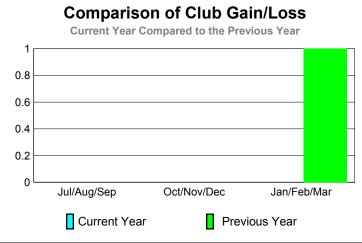

# Jul/Aug/Sep Oct/Nov/Dec Jan/Feb/Mar Current Year Previous Year

0

-10

-20

-30

-40 -50

Jul/Aug/Sep

Current Year