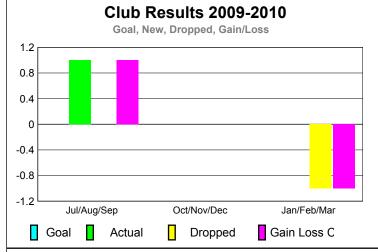

GMT: Robert B Fowler Location: REP OF SOUTH AFRICA GMT CA: 6

|             | <u>Club</u> Results<br>2009-2010 |                               |                                   |                                  | <u>Clubs</u><br>2008-2009        |
|-------------|----------------------------------|-------------------------------|-----------------------------------|----------------------------------|----------------------------------|
| Month       | New<br>Club<br><u>Goal</u>       | Actual<br>New<br><u>Clubs</u> | Actual<br>Dropped<br><u>Clubs</u> | Gain/<br>Loss of<br><u>Clubs</u> | Gain/<br>Loss of<br><u>Clubs</u> |
| Jul/Aug/Sep | 0                                | 0                             | 0                                 | 0                                | 0                                |
| Oct/Nov/Dec | 0                                | 0                             | 0                                 | 0                                | 0                                |
| Jan/Feb/Mar | 0                                | 0                             | 0                                 | 0                                | 1                                |
| Totals      | 0                                | 0                             | 0                                 | 0                                | 1                                |