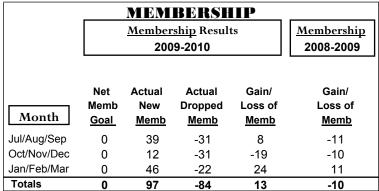

# YTD Status Quo Clubs 2009-2010

Status Quo Clubs Compared to Status Quo Members

6
4
2
0
-2
-4
-6

Jul/Aug/Sep Oct/Nov/Dec Jan/Feb/Mar

Status Quo Clubs

Total Status Quo Members

|             |                     | MEM                          | BERSH                            | <u>IIP                                   </u> |                                 |
|-------------|---------------------|------------------------------|----------------------------------|-----------------------------------------------|---------------------------------|
|             |                     | Member 200                   | <u>Membership</u><br>2008-2009   |                                               |                                 |
| Month       | Net<br>Memb<br>Goal | Actual<br>New<br><u>Memb</u> | Actual<br>Dropped<br><u>Memb</u> | Gain/<br>Loss of<br><u>Memb</u>               | Gain/<br>Loss of<br><u>Memb</u> |
| Jul/Aug/Sep | 0                   | 5                            | -4                               | 1                                             | -21                             |
| Oct/Nov/Dec | 0                   | 2                            | -2                               | 0                                             | 7                               |
| Jan/Feb/Mar | 0                   | 1                            | -4                               | -3                                            | 3                               |
| Totals      | 0                   | 8                            | -10                              | -2                                            | -11                             |
|             |                     |                              |                                  |                                               |                                 |