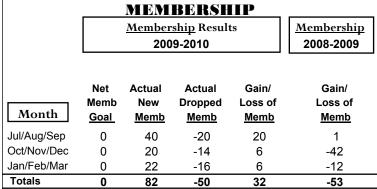

# YTD Status Quo Clubs 2009-2010

Status Quo Clubs Compared to Status Quo Members

6
4
2
0
-2
-4
-6

Jul/Aug/Sep Oct/Nov/Dec Jan/Feb/Mar

Status Quo Clubs

Total Status Quo Members

|             |                     | MEM                          | BERSH                            | <u>IIP                                   </u> |                                 |
|-------------|---------------------|------------------------------|----------------------------------|-----------------------------------------------|---------------------------------|
|             |                     | Member 200                   | <u>Membership</u><br>2008-2009   |                                               |                                 |
| Month       | Net<br>Memb<br>Goal | Actual<br>New<br><u>Memb</u> | Actual<br>Dropped<br><u>Memb</u> | Gain/<br>Loss of<br><u>Memb</u>               | Gain/<br>Loss of<br><u>Memb</u> |
| Jul/Aug/Sep | 0                   | 5                            | -4                               | 1                                             | -21                             |
| Oct/Nov/Dec | 0                   | 2                            | -2                               | 0                                             | 7                               |
| Jan/Feb/Mar | 0                   | 1                            | -4                               | -3                                            | 3                               |
| Totals      | 0                   | 8                            | -10                              | -2                                            | -11                             |
|             |                     |                              |                                  |                                               |                                 |