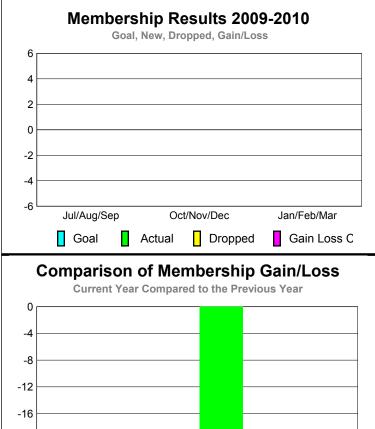

# YTD Status Quo Clubs 2009-2010

Status Quo Clubs Compared to Status Quo Members

6
4
2
0
-2
-4
-6

Jul/Aug/Sep Oct/Nov/Dec Jan/Feb/Mar

Status Quo Clubs

Total Status Quo Members

|             |                     | MEM                          | BERSH                            | <u>IIP                                   </u> |                                 |
|-------------|---------------------|------------------------------|----------------------------------|-----------------------------------------------|---------------------------------|
|             |                     | Member 200                   | <u>Membership</u><br>2008-2009   |                                               |                                 |
| Month       | Net<br>Memb<br>Goal | Actual<br>New<br><u>Memb</u> | Actual<br>Dropped<br><u>Memb</u> | Gain/<br>Loss of<br><u>Memb</u>               | Gain/<br>Loss of<br><u>Memb</u> |
| Jul/Aug/Sep | 0                   | 5                            | -4                               | 1                                             | -21                             |
| Oct/Nov/Dec | 0                   | 2                            | -2                               | 0                                             | 7                               |
| Jan/Feb/Mar | 0                   | 1                            | -4                               | -3                                            | 3                               |
| Totals      | 0                   | 8                            | -10                              | -2                                            | -11                             |
|             |                     |                              |                                  |                                               |                                 |

GMT: Robert B Fowler Location: REP OF SOUTH AFRICA GMT CA: 6

|             |                            | <u>Club</u><br><b>20</b> 0    |                                   | <u>Clubs</u><br>2008-2009        |                                  |
|-------------|----------------------------|-------------------------------|-----------------------------------|----------------------------------|----------------------------------|
| Month       | New<br>Club<br><u>Goal</u> | Actual<br>New<br><u>Clubs</u> | Actual<br>Dropped<br><u>Clubs</u> | Gain/<br>Loss of<br><u>Clubs</u> | Gain/<br>Loss of<br><u>Clubs</u> |
| Jul/Aug/Sep | 0                          | 0                             | 0                                 | 0                                | 0                                |
| Oct/Nov/Dec | 1                          | 0                             | 0                                 | 0                                | 0                                |
| Jan/Feb/Mar | 0                          | 0                             | 0                                 | 0                                | 1                                |
| Totals      | 1                          | 0                             | 0                                 | 0                                | 1                                |