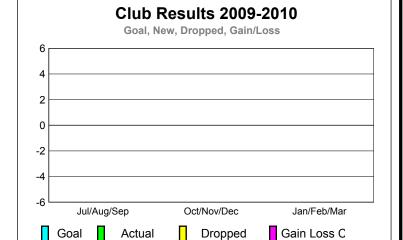

# Club Results 2009-2010 Goal, New, Dropped, Gain/Loss 6 4 2 0 -2 -4 -6 Jul/Aug/Sep Oct/Nov/Dec Jan/Feb/Mar Goal Actual Dropped Gain Loss C

GMT: Robert B Fowler Location: REP OF SOUTH AFRICA GMT CA: 6

|             |                            | <u>Club</u><br><b>20</b> 0    |                                   | <u>Clubs</u><br>2008-2009        |                                  |
|-------------|----------------------------|-------------------------------|-----------------------------------|----------------------------------|----------------------------------|
| Month       | New<br>Club<br><u>Goal</u> | Actual<br>New<br><u>Clubs</u> | Actual<br>Dropped<br><u>Clubs</u> | Gain/<br>Loss of<br><u>Clubs</u> | Gain/<br>Loss of<br><u>Clubs</u> |
| Jul/Aug/Sep | 0                          | 0                             | 0                                 | 0                                | 0                                |
| Oct/Nov/Dec | 1                          | 0                             | 0                                 | 0                                | 0                                |
| Jan/Feb/Mar | 0                          | 0                             | 0                                 | 0                                | 1                                |
| Totals      | 1                          | 0                             | 0                                 | 0                                | 1                                |