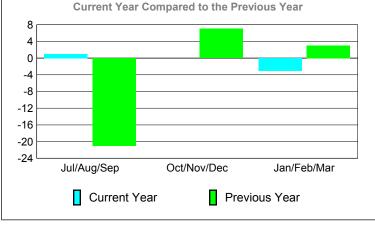

#### **Location: SWAZILAND** GMT CA: 6 **GMT: Robert B Fowler MEMBERSHIP CLUBS Club** Results Clubs **Membership** Results <u>Membership</u> 2008-2009 2009-2010 2008-2009 2009-2010 New Actual Actual Gain/ Gain/ Net Actual Actual Gain/ Gain/ Club New **Dropped** Loss of Loss of Memb New Dropped Loss of Loss of Month Month Goal Clubs Clubs Clubs Clubs Goal Memb Memb Memb Memb Jul/Aug/Sep 0 0 0 Jul/Aug/Sep 0 0 0 0 1 -1 Oct/Nov/Dec Oct/Nov/Dec 0 0 0 0 0 0 0 0 0 0 Jan/Feb/Mar Jan/Feb/Mar 0 0 0 0 0 0 0 Totals 0 0 Totals 2 0 -1 **Club Results 2009-2010** Membership Results 2009-2010 Goal, New, Dropped, Gain/Loss Goal, New, Dropped, Gain/Loss 6 8.0 0.6 0 0.4 -2 0.2 -6 Jul/Aug/Sep Oct/Nov/Dec Jan/Feb/Mar Jul/Aug/Sep Oct/Nov/Dec Jan/Feb/Mar Goal Gain Loss C Goal Actual Dropped Gain Loss C Actual Dropped Comparison of Club Gain/Loss Comparison of Membership Gain/Loss **Current Year Compared to the Previous Year Current Year Compared to the Previous Year** 6 1.2 8.0 4 2 0.4 0 0 -2 -0.4-4 -0.8 -6 -1.2 Jul/Aug/Sep Oct/Nov/Dec Jan/Feb/Mar Jul/Aug/Sep Oct/Nov/Dec Jan/Feb/Mar Current Year Current Year Previous Year Previous Year YTD Status Quo Clubs 2009-2010 Gender Comparison 2009-2010 Status Quo Clubs Compared to Status Quo Members 60% 60% 6 40% 40% 4 Oct/Nov/Dec Jul/Aug/Sep 2